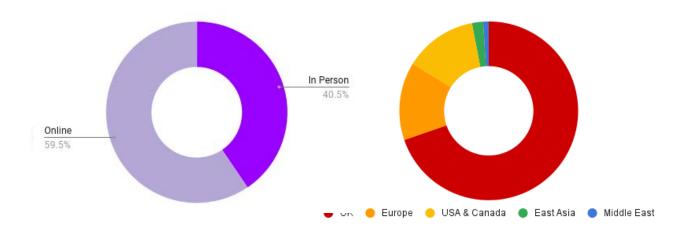

## FAIR IN NUMBERS

The inaugural edition of the Fair recieved 29.9K visitors in just four months. We are building on our existing mostly UK aidience as well as targeting US, Middle East and East Asia as particular areas for growth.

### **VISITOR STATISTICS**