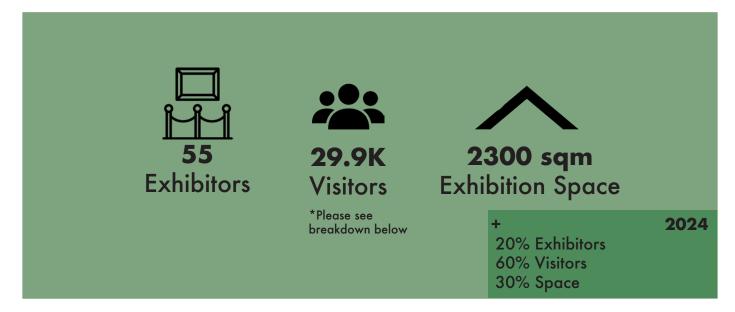

## FAIR IN NUMBERS

The inaugural edition of the Fair recieved 29.9K visitors in just four months. We are building on our existing mostly UK aidience as well as targeting US, Middle East and East Asia as particular areas for growth.